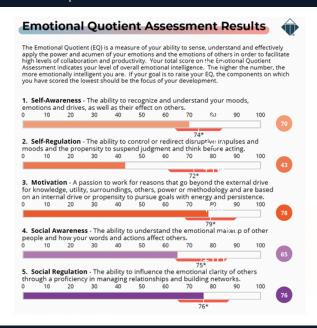

### We assess Emotional Quotient BEFORE we train.

The assessment report shows each leader's emotional quotient based on 5 areas. Sample is shown below. Assessment is included in the price of the course.