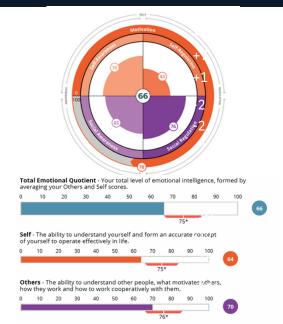

### We assess Emotional Quotient BEFORE we train.

The assessment report shows each leader's emotional quotient based on 5 areas. Sample is shown below. Assessment is included in the price of the course.