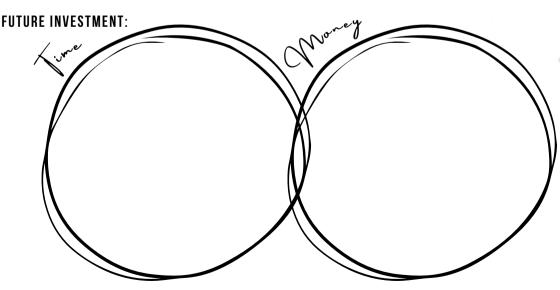

HOW IS YOUR SELF-CARE BUDGET PRIORITIZED CURRENTLY? Where are your biggest time and money spends...Your appearance? Your education? Your personal growth?

### IF YOU WERE TO INVEST IN YOUR FUTURE BEST SELF, WHERE WOULD YOU PUT YOUR TIME, MONEY AND YOUR ENERGY?

HOW DOES YOUR CURRENT ALLOCATION OF RESOURCES NEED TO CHANGE?

Core Values

Values are aspirational. They point the way to who you want to become. It's not about perfection; it's about progress and pursuit! Share your values with those closest to you and with your self awareness buddy! Create your own branded Core Values list: